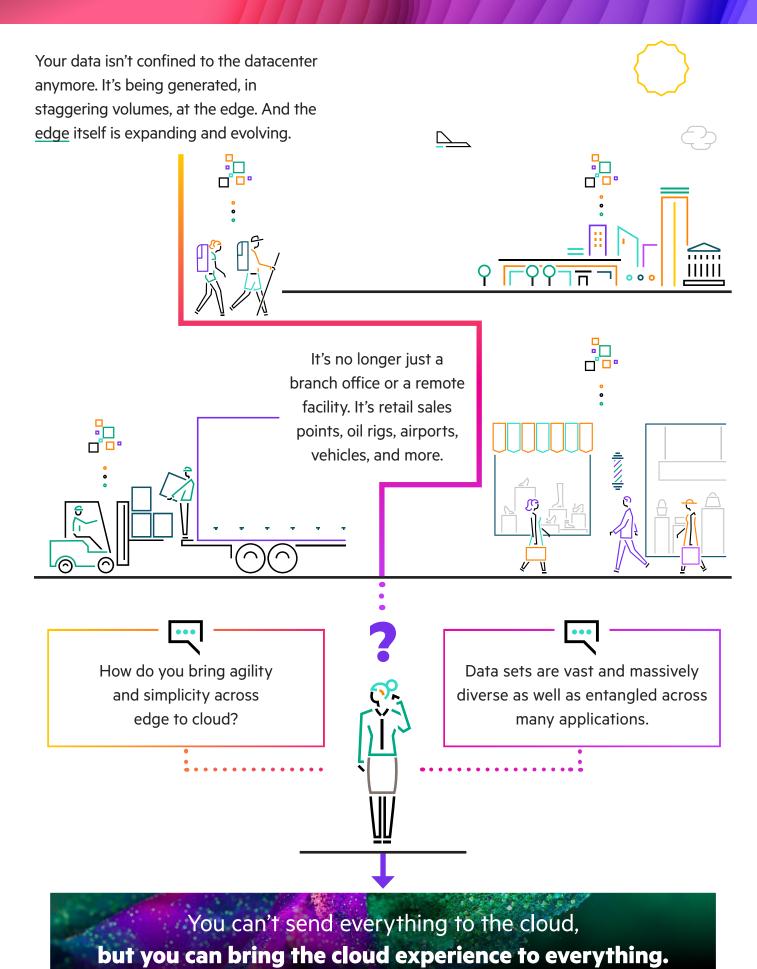

# Harness the power of your data

HPE GreenLake edge-to-cloud platform





### **Self-service**

Select and deploy the cloud services you want with point-and-click simplicity

#### The cloud that comes to you

## Pay as you go

Get new projects running without heavy up-front costs and delays



**Edge** 

#### **Colocation/Data centers**



**Cloud** 

The HPE GreenLake edge-to-cloud platform gives you the cloud experience in your own environment

#### Managed for you

Focus more on building your business and generating revenue

#### Scale up and down

Stay closely aligned with your business needs with easy capacity changes

#### Why HPE GreenLake?

According to a Forrester report,1 companies have achieved up to:



shorter time-to-market for deployed IT projects 45%

reduction in TCO for infrastructure

operational savings

improved IT resource

efficiency