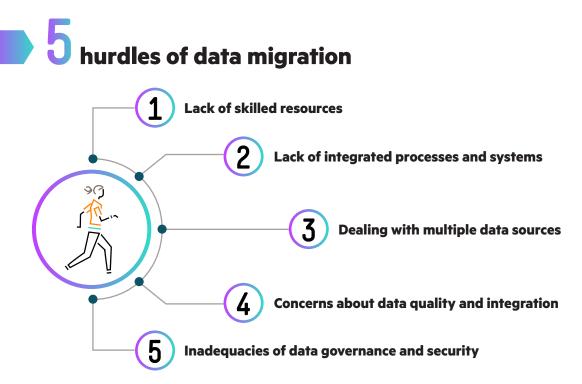

#### Learn the ropes with the proven HPE Data Migration Readiness **Assessment Service**

Gain insight into the prerequisites to complete data migration on time and within budget; this service helps you:

Understand what's in

Define a

Leverage tools,