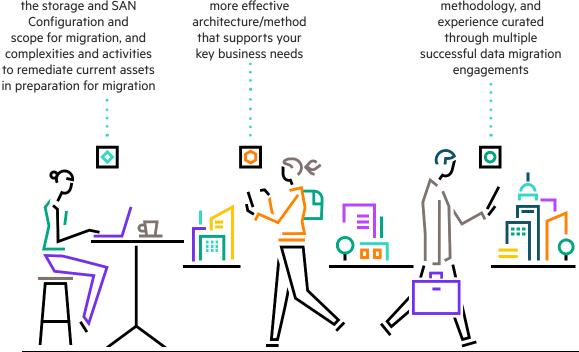

ssessment

HPE Data Migration Readiness Assessment Service



### Evaluate and determine your readiness to de-risk your migration plan

#### Get migration-confident with assessment services that help you:

**Understand your** IT footprint: Gain knowledge of your existing environment to identify and understand potential challenges

Prepare for migration: Understand the possibilities for transforming and transitioning your legacy storage environment

**Identify appropriate** next steps: Onboard the right tools, methodology, and technologies

#### Learn the ropes with the proven HPE Data Migration Readiness **Assessment Service**

Gain insight into the prerequisites to complete data migration on time and within budget; this service helps you:

Understand what's in

Define a

Leverage tools,



#### Our three-phased approach to validate your data migration readiness



- $\rightarrow$  Assigned project manager initiates kick off meeting, organizes follow ups and status meetings, discusses expectations, and identifies and reviews service prerequisites and pending actions
- Assessment documentation
- Verification of the environment and source array
- Setting up and use of a discovery tool
- Data collection through interviews using HPE proprietary service tools
- Define design and planning
- Analyze in-scope servers and storage source  $\rightarrow$ environments
- Identify and select appropriate migration methodology
- Find potential opportunities





- Review Remediation Lite Assessment Report<sup>1</sup>—a snapshot of the HPE findings and recommendations
- Discuss next steps

<