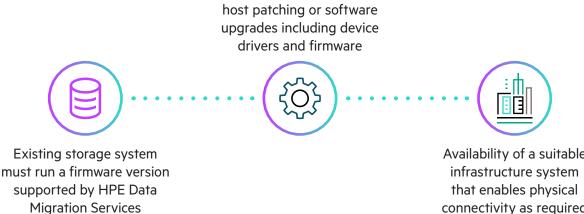

#### Ready to make the move with HPE?

Here are the prerequisites.

Installation of recommended

#### Placing your order is easy

Availability of a suitable connectivity as required

Catapult your business to new heights by adopting a data-first approach. Prepare for the transition and understand your migration readiness with HPE Data Migration Readiness Assessment Service.