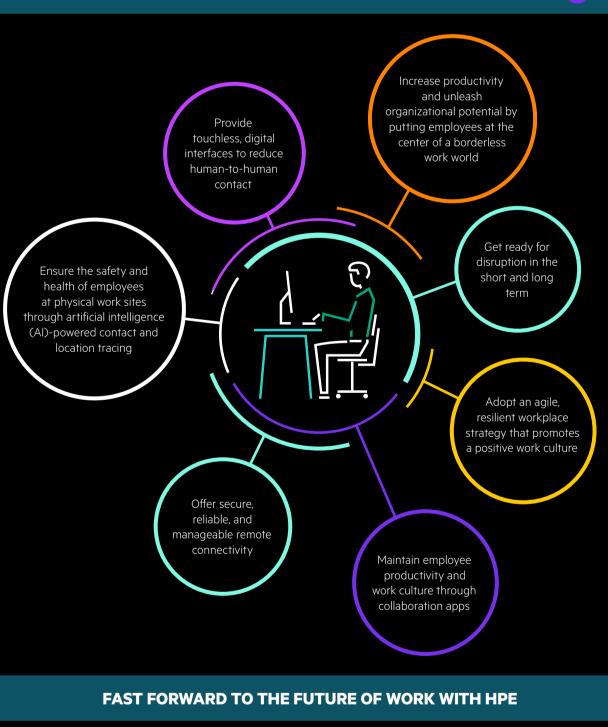

# MEANWHILE, MANY ARE RETURNING TO THEIR WORKPLACE WITH CAREFUL PLANNING

For organizations with employees returning to offices, plants, or campuses, two of the biggest priorities are safety and productivity: