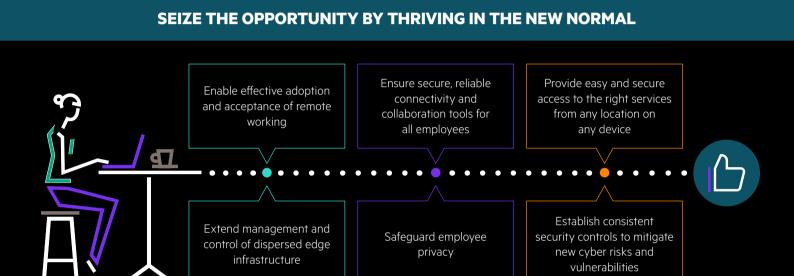

# MEANWHILE, MANY ARE RETURNING TO THEIR WORKPLACE WITH CAREFUL PLANNING

For organizations with employees returning to offices, plants, or campuses, two of the biggest priorities are safety and productivity: