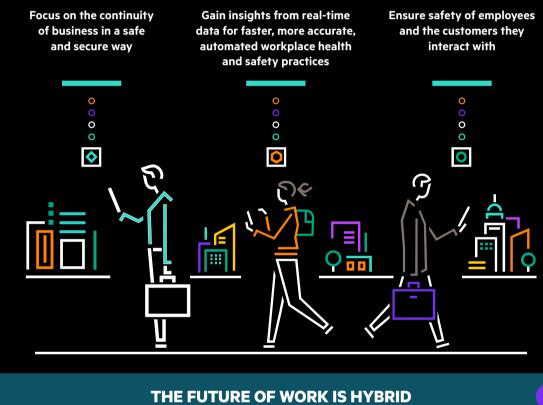

# MEANWHILE, MANY ARE RETURNING TO THEIR WORKPLACE WITH CAREFUL PLANNING

For organizations with employees returning to offices, plants, or campuses, two of the biggest priorities are safety and productivity: